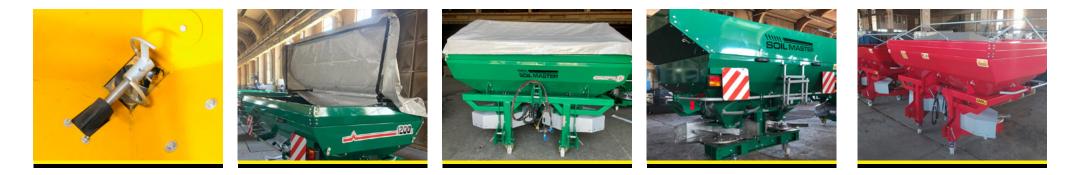

## **GENERAL FEATURES**

The fertilizer spreader is used before and after crop planting. The purpose of using the fertilizer spreader is for increasing soil and crop yields. Our fertilizer spreaders, which are connected to the tractor with a threepoint suspension system, take their movement from the tractor PTO. Our Fertilizer Spreader, which has high quality gearboxes, receives movement from PTO and transfer it to the disc and performs the fertilizer spreading process with the force generated on the disc.

## **TECHNICAL DETAILS**

| CODE              | CAPACITY<br>(LT) | TYPE OF<br>MACHINE      | TYPE OF<br>DEPOT | TYPE OF<br>MIXER | TYPE OF<br>GEARBOX | OPEN-CLOSE<br>ADJUSTMENT | WORKING<br>WIDTH | PTO<br>ROTATION<br>(RPM) | REQUIRED<br>POWER<br>(HP) | INOX DISC | BIGGER DISC<br>24-36<br>METER | REAR LIGHT<br>KIT | REFLECTOR<br>KIT | TENT     | LADDER   |
|-------------------|------------------|-------------------------|------------------|------------------|--------------------|--------------------------|------------------|--------------------------|---------------------------|-----------|-------------------------------|-------------------|------------------|----------|----------|
| SMFRS-<br>900PDH  | 900              | MOUNTED<br>PROFESSIONAL | SQUARE           | HORIZONTAL       | DOUBLE<br>DISC     | HYDRAULIC                | 18-24<br>METER   | 540                      | 65-75                     | STANDARD  | OPTIONAL                      | STANDARD          | STANDARD         | STANDARD | -        |
| SMFRS-<br>1200PDH | 1200             | MOUNTED<br>PROFESSIONAL | SQUARE           | HORIZONTAL       | DOUBLE<br>DISC     | HYDRAULIC                | 18-24<br>METER   | 540                      | 75-80                     | STANDARD  | OPTIONAL                      | STANDARD          | STANDARD         | STANDARD | -        |
| SMFRS-<br>1500PDH | 1500             | MOUNTED<br>PROFESSIONAL | SQUARE           | HORIZONTAL       | DOUBLE<br>DISC     | HYDRAULIC                | 18-24<br>METER   | 540                      | 80-90                     | STANDARD  | OPTIONAL                      | STANDARD          | STANDARD         | STANDARD | -        |
| SMFRS-<br>1800PDH | 1800             | MOUNTED<br>PROFESSIONAL | SQUARE           | HORIZONTAL       | DOUBLE<br>DISC     | HYDRAULIC                | 18-24<br>METER   | 540                      | 90-100                    | STANDARD  | OPTIONAL                      | STANDARD          | STANDARD         | STANDARD | -        |
| SMFRS-<br>2000PDH | 2000             | MOUNTED<br>PROFESSIONAL | SQUARE           | HORIZONTAL       | DOUBLE<br>DISC     | HYDRAULIC                | 18-24<br>METER   | 540                      | 100-120                   | STANDARD  | OPTIONAL                      | STANDARD          | STANDARD         | STANDARD | OPTIONAL |