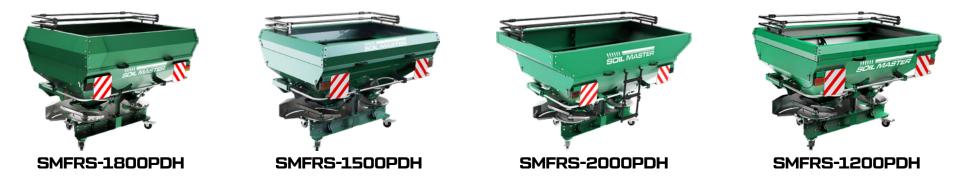

## PROFESSIONAL SERIES MOUNTED SQUARE DEPOT TYPE FERTILIZER SPREADER

SMFRS-900PDH

SMFRS-3000PDH

SMFRS-2500PDH

SMFRS-900PDH

SMFRS-1500PDH

SMFRS-1200PDH

SMFRS-900PDH

## **TECHNICAL DETAILS**

| CODE              | CAPACITY<br>(LT) | TYPE OF<br>MACHINE      | TYPE OF<br>DEPOT | TYPE OF<br>MIXER | TYPE OF<br>GEARBOX | OPEN-CLOSE<br>ADJUSTMENT | WORKING<br>WIDTH | PTO<br>ROTATION<br>(RPM) | REQUIRED<br>POWER<br>(HP) | INOX DISC | BIGGER DISC<br>24-36<br>METER | REAR LIGHT<br>KIT | REFLECTOR<br>KIT | TENT     | LADDER   |
|-------------------|------------------|-------------------------|------------------|------------------|--------------------|--------------------------|------------------|--------------------------|---------------------------|-----------|-------------------------------|-------------------|------------------|----------|----------|
| SMFRS-<br>900PDH  | 900              | MOUNTED<br>PROFESSIONAL | SQUARE           | HORIZONTAL       | DOUBLE<br>DISC     | HYDRAULIC                | 18-24<br>METER   | 540                      | 65-75                     | STANDARD  | OPTIONAL                      | STANDARD          | STANDARD         | STANDARD | -        |
| SMFRS-<br>1200PDH | 1200             | MOUNTED<br>PROFESSIONAL | SQUARE           | HORIZONTAL       | DOUBLE<br>DISC     | HYDRAULIC                | 18-24<br>METER   | 540                      | 75-80                     | STANDARD  | OPTIONAL                      | STANDARD          | STANDARD         | STANDARD | -        |
| SMFRS-<br>1500PDH | 1500             | MOUNTED<br>PROFESSIONAL | SQUARE           | HORIZONTAL       | DOUBLE<br>DISC     | HYDRAULIC                | 18-24<br>METER   | 540                      | 80-90                     | STANDARD  | OPTIONAL                      | STANDARD          | STANDARD         | STANDARD | -        |
| SMFRS-<br>1800PDH | 1800             | MOUNTED<br>PROFESSIONAL | SQUARE           | HORIZONTAL       | DOUBLE<br>DISC     | HYDRAULIC                | 18-24<br>METER   | 540                      | 90-100                    | STANDARD  | OPTIONAL                      | STANDARD          | STANDARD         | STANDARD | -        |
| SMFRS-<br>2000PDH | 2000             | MOUNTED<br>PROFESSIONAL | SQUARE           | HORIZONTAL       | DOUBLE<br>DISC     | HYDRAULIC                | 18-24<br>METER   | 540                      | 100-120                   | STANDARD  | OPTIONAL                      | STANDARD          | STANDARD         | STANDARD | OPTIONAL |