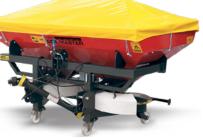

## PROFESSIONAL SERIES MOUNTED SQUARE DEPOT TYPE FERTILIZER SPREADER

SMFRS-900PDH

SMFRS-3000PDH

SMFRS-2500PDH

SMFRS-900PDH

SMFRS-1500PDH

SMFRS-1200PDH

SMFRS-900PDH

## **GENERAL FEATURES**

The fertilizer spreader is used before and after crop planting. The purpose of using the fertilizer spreader is for increasing soil and crop yields. Our fertilizer spreaders, which are connected to the tractor with a threepoint suspension system, take their movement from the tractor PTO. Our Fertilizer Spreader, which has high quality gearboxes, receives movement from PTO and transfer it to the disc and performs the fertilizer spreading process with the force generated on the disc.

## **TECHNICAL DETAILS**

| CODE              | CAPACITY<br>(LT) | TYPE OF<br>MACHINE      | TYPE OF<br>DEPOT | TYPE OF<br>MIXER | TYPE OF<br>GEARBOX | OPEN-CLOSE<br>ADJUSTMENT | WORKING<br>WIDTH | PTO<br>ROTATION<br>(RPM) | REQUIRED<br>POWER<br>(HP) | INOX DISC | BIGGER DISC<br>24-36<br>METER | REAR LIGHT<br>KIT | REFLECTOR<br>KIT | TENT     | LADDER   |
|-------------------|------------------|-------------------------|------------------|------------------|--------------------|--------------------------|------------------|--------------------------|---------------------------|-----------|-------------------------------|-------------------|------------------|----------|----------|
| SMFRS-<br>900PDH  | 900              | MOUNTED<br>PROFESSIONAL | SQUARE           | HORIZONTAL       | DOUBLE<br>DISC     | HYDRAULIC                | 18-24<br>METER   | 540                      | 65-75                     | STANDARD  | OPTIONAL                      | STANDARD          | STANDARD         | STANDARD | -        |
| SMFRS-<br>1200PDH | 1200             | MOUNTED<br>PROFESSIONAL | SQUARE           | HORIZONTAL       | DOUBLE<br>DISC     | HYDRAULIC                | 18-24<br>METER   | 540                      | 75-80                     | STANDARD  | OPTIONAL                      | STANDARD          | STANDARD         | STANDARD | -        |
| SMFRS-<br>1500PDH | 1500             | MOUNTED<br>PROFESSIONAL | SQUARE           | HORIZONTAL       | DOUBLE<br>DISC     | HYDRAULIC                | 18-24<br>METER   | 540                      | 80-90                     | STANDARD  | OPTIONAL                      | STANDARD          | STANDARD         | STANDARD | -        |
| SMFRS-<br>1800PDH | 1800             | MOUNTED<br>PROFESSIONAL | SQUARE           | HORIZONTAL       | DOUBLE<br>DISC     | HYDRAULIC                | 18-24<br>METER   | 540                      | 90-100                    | STANDARD  | OPTIONAL                      | STANDARD          | STANDARD         | STANDARD | -        |
| SMFRS-<br>2000PDH | 2000             | MOUNTED<br>PROFESSIONAL | SQUARE           | HORIZONTAL       | DOUBLE<br>DISC     | HYDRAULIC                | 18-24<br>METER   | 540                      | 100-120                   | STANDARD  | OPTIONAL                      | STANDARD          | STANDARD         | STANDARD | OPTIONAL |