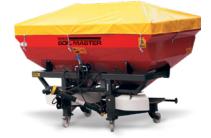

## PROFESSIONAL SERIES MOUNTED SQUARE DEPOT TYPE FERTILIZER SPREADER

SMFRS-900PDH

SMFRS-3000PDH

SMFRS-2500PDH

SMFRS-900PDH

SMFRS-1500PDH

SMFRS-1200PDH

SMFRS-900PDH

## **GENERAL FEATURES**

The fertilizer spreader is used before and after crop planting. The purpose of using the fertilizer spreader is for increasing soil and crop yields. Our fertilizer spreaders, which are connected to the tractor with a threepoint suspension system, take their movement from the tractor PTO. Our Fertilizer Spreader, which has high quality gearboxes, receives movement from PTO and transfer it to the disc and performs the fertilizer spreading process with the force generated on the disc.

## **TECHNICAL DETAILS**

| CODE              | CAPACITY<br>(LT) | TYPE OF<br>MACHINE      | TYPE OF<br>DEPOT | TYPE OF<br>MIXER | TYPE OF<br>GEARBOX | OPEN-CLOSE<br>ADJUSTMENT | WORKING<br>WIDTH | PTO<br>ROTATION<br>(RPM) | REQUIRED<br>POWER<br>(HP) | INOX DISC | BIGGER DISC<br>24-36<br>METER | REAR LIGHT<br>KIT | REFLECTOR<br>KIT | TENT     | LADDER   |
|-------------------|------------------|-------------------------|------------------|------------------|--------------------|--------------------------|------------------|--------------------------|---------------------------|-----------|-------------------------------|-------------------|------------------|----------|----------|
| SMFRS-<br>900PDH  | 900              | MOUNTED<br>PROFESSIONAL | SQUARE           | HORIZONTAL       | DOUBLE<br>DISC     | HYDRAULIC                | 18-24<br>METER   | 540                      | 65-75                     | STANDARD  | OPTIONAL                      | STANDARD          | STANDARD         | STANDARD | -        |
| SMFRS-<br>1200PDH | 1200             | MOUNTED<br>PROFESSIONAL | SQUARE           | HORIZONTAL       | DOUBLE<br>DISC     | HYDRAULIC                | 18-24<br>METER   | 540                      | 75-80                     | STANDARD  | OPTIONAL                      | STANDARD          | STANDARD         | STANDARD | -        |
| SMFRS-<br>1500PDH | 1500             | MOUNTED<br>PROFESSIONAL | SQUARE           | HORIZONTAL       | DOUBLE<br>DISC     | HYDRAULIC                | 18-24<br>METER   | 540                      | 80-90                     | STANDARD  | OPTIONAL                      | STANDARD          | STANDARD         | STANDARD | -        |
| SMFRS-<br>1800PDH | 1800             | MOUNTED<br>PROFESSIONAL | SQUARE           | HORIZONTAL       | DOUBLE<br>DISC     | HYDRAULIC                | 18-24<br>METER   | 540                      | 90-100                    | STANDARD  | OPTIONAL                      | STANDARD          | STANDARD         | STANDARD | -        |
| SMFRS-<br>2000PDH | 2000             | MOUNTED<br>PROFESSIONAL | SQUARE           | HORIZONTAL       | DOUBLE<br>DISC     | HYDRAULIC                | 18-24<br>METER   | 540                      | 100-120                   | STANDARD  | OPTIONAL                      | STANDARD          | STANDARD         | STANDARD | OPTIONAL |