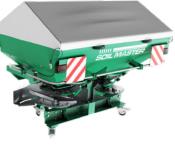

## **GENERAL FEATURES**

The fertilizer spreader is used before and after crop planting. The purpose of using the fertilizer spreader is for increasing soil and crop yields. Our fertilizer spreaders, which are connected to the tractor with a threepoint suspension system, take their movement from the tractor PTO. Our Fertilizer Spreader, which has high quality gearboxes, receives movement from PTO and transfer it to the disc and performs the fertilizer spreading process with the force generated on the disc.