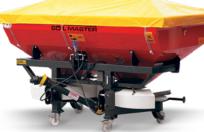

## PROFESSIONAL SERIES MOUNTED SQUARE DEPOT TYPE FERTILIZER SPREADER

SMFRS-900PDH

SMFRS-3000PDH

SMFRS-2500PDH

SMFRS-900PDH

SMFRS-1500PDH

SMFRS-1200PDH

SMFRS-900PDH

## **GENERAL FEATURES**

The fertilizer spreader is used before and after crop planting. The purpose of using the fertilizer spreader is for increasing soil and crop yields. Our fertilizer spreaders, which are connected to the tractor with a threepoint suspension system, take their movement from the tractor PTO. Our Fertilizer Spreader, which has high quality gearboxes, receives movement from PTO and transfer it to the disc and performs the fertilizer spreading process with the force generated on the disc.

## **TECHNICAL DETAILS**

| CODE              | CAPACITY<br>(LT) | TYPE OF<br>MACHINE      | TYPE OF<br>DEPOT | TYPE OF<br>MIXER | TYPE OF<br>GEARBOX | OPEN-CLOSE<br>ADJUSTMENT | WORKING<br>WIDTH | PTO<br>ROTATION<br>(RPM) | REQUIRED<br>POWER<br>(HP) | INOX DISC | BIGGER DISC<br>24-36<br>METER | REAR LIGHT<br>KIT | REFLECTOR<br>KIT | TENT     | LADDER   |
|-------------------|------------------|-------------------------|------------------|------------------|--------------------|--------------------------|------------------|--------------------------|---------------------------|-----------|-------------------------------|-------------------|------------------|----------|----------|
| SMFRS-<br>900PDH  | 900              | MOUNTED<br>PROFESSIONAL | SQUARE           | HORIZONTAL       | DOUBLE<br>DISC     | HYDRAULIC                | 18-24<br>METER   | 540                      | 65-75                     | STANDARD  | OPTIONAL                      | STANDARD          | STANDARD         | STANDARD | -        |
| SMFRS-<br>1200PDH | 1200             | MOUNTED<br>PROFESSIONAL | SQUARE           | HORIZONTAL       | DOUBLE<br>DISC     | HYDRAULIC                | 18-24<br>METER   | 540                      | 75-80                     | STANDARD  | OPTIONAL                      | STANDARD          | STANDARD         | STANDARD | -        |
| SMFRS-<br>1500PDH | 1500             | MOUNTED<br>PROFESSIONAL | SQUARE           | HORIZONTAL       | DOUBLE<br>DISC     | HYDRAULIC                | 18-24<br>METER   | 540                      | 80-90                     | STANDARD  | OPTIONAL                      | STANDARD          | STANDARD         | STANDARD | -        |
| SMFRS-<br>1800PDH | 1800             | MOUNTED<br>PROFESSIONAL | SQUARE           | HORIZONTAL       | DOUBLE<br>DISC     | HYDRAULIC                | 18-24<br>METER   | 540                      | 90-100                    | STANDARD  | OPTIONAL                      | STANDARD          | STANDARD         | STANDARD | -        |
| SMFRS-<br>2000PDH | 2000             | MOUNTED<br>PROFESSIONAL | SQUARE           | HORIZONTAL       | DOUBLE<br>DISC     | HYDRAULIC                | 18-24<br>METER   | 540                      | 100-120                   | STANDARD  | OPTIONAL                      | STANDARD          | STANDARD         | STANDARD | OPTIONAL |