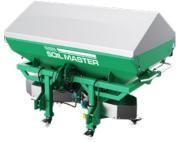

## **GENERAL FEATURES**

The fertilizer spreader is used before and after crop planting. The purpose of using the fertilizer spreader is for increasing soil and crop yields. Our fertilizer spreaders, which are connected to the tractor with a threepoint suspension system, take their movement from the tractor PTO. Our Fertilizer Spreader, which has high quality gearboxes, receives movement from PTO and transfer it to the disc and performs the fertilizer spreading process with the force generated on the disc.