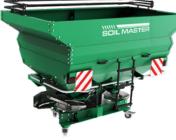

## **GENERAL FEATURES**

The fertilizer spreader is used before and after crop planting. The purpose of using the fertilizer spreader is for increasing soil and crop yields. Our fertilizer spreaders, which are connected to the tractor with a threepoint suspension system, take their movement from the tractor PTO. Our Fertilizer Spreader, which has high quality gearboxes, receives movement from PTO and transfer it to the disc and performs the fertilizer spreading process with the force generated on the disc.