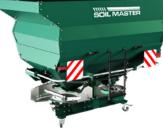

## **GENERAL FEATURES**

The fertilizer spreader is used before and after crop planting. The purpose of using the fertilizer spreader is for increasing soil and crop yields. Our fertilizer spreaders, which are connected to the tractor with a threepoint suspension system, take their movement from the tractor PTO. Our Fertilizer Spreader, which has high quality gearboxes, receives movement from PTO and transfer it to the disc and performs the fertilizer spreading process with the force generated on the disc.